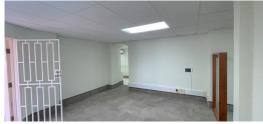

## RENT

Generously sized ground floor office space on the outskirts of Bridgetown.Braemar Court is located centrally on Deighton Road, just off of Beckles Road. laid out space comprises a reception area, three separate offices, one open space, a male and female bathroom, a kitchen/sitting area, a storage room and a space which can be used for servers/electrical devices. The entire office has AC and security cameras. There is ample parking on the complex for staff and guests. Water is included but all other utilities are at the tenant.Rent is \$8500 plus 17.5% VAT totaling \$9988/month.