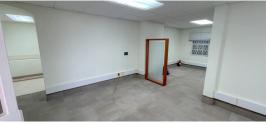

## RENT

Generously sized ground floor office space on the outskirts of Bridgetown.Braemar Court is located centrally on Deighton Road, just off of Beckles Road. laid out space comprises a reception area, three separate offices, one open space, a male and female bathroom, a kitchen/sitting area, a storage room and a space which can be used for servers/electrical devices. The entire office has AC and security cameras. There is ample parking on the complex for staff and guests. Water is included but all other utilities are at the tenant.Rent is \$8500 plus 17.5% VAT totaling \$9988/month.