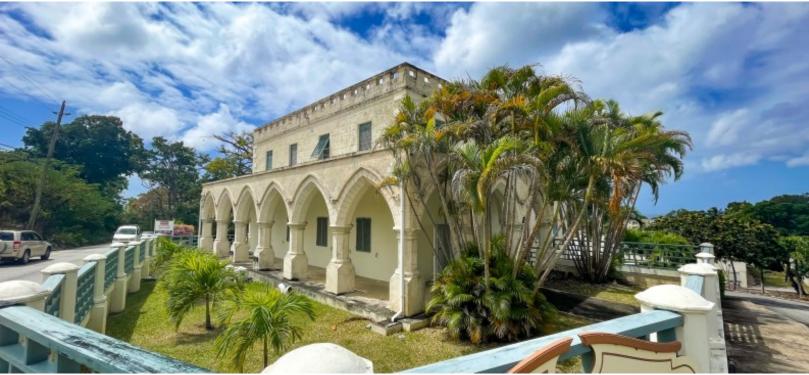

## **BRAEMAR COURT PHASE 2**

MLS# 112564

2,069 Sq. Ft.

## **PRICING**

**BBD\$9,988**/MONTH

Generously sized ground floor office space on the outskirts of Bridgetown. Braemar Court is located centrally on Deighton Road, just off of Beckles Road. Upon entering the complex, the available 2069 sq. ft. office space is in the building on the left, on the ground floor and allows wheelchair...

## RENT

Generously sized ground floor office space on the outskirts of Bridgetown.Braemar Court is located centrally on Deighton Road, just off of Beckles Road. laid out space comprises a reception area, three separate offices, one open space, a male and female bathroom, a kitchen/sitting area, a storage room and a space which can be used for servers/electrical devices. The entire office has AC and security cameras. There is ample parking on the complex for staff and guests. Water is included but all other utilities are at the tenant.Rent is \$8500 plus 17.5% VAT totaling \$9988/month.