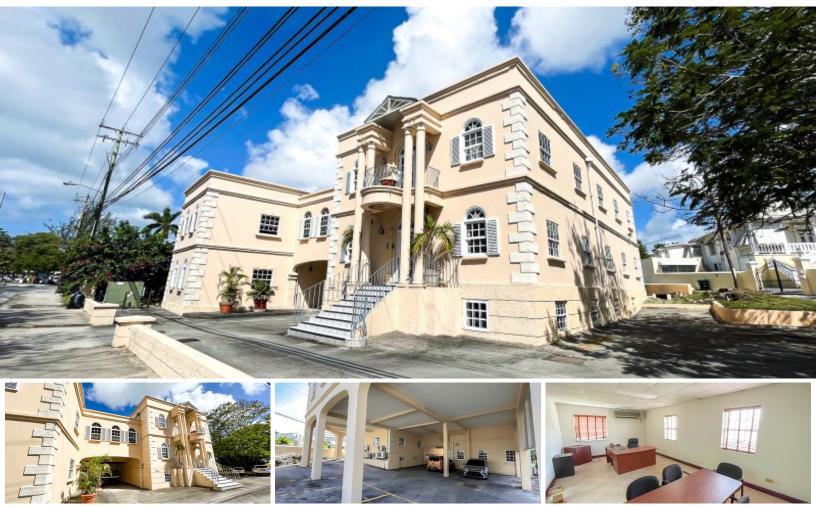

## **STEVMAR HOUSE**

MLS# 113007

13,213 Sq. Ft.

Stevmar House is a large, attractive commercial building located on the popular South Coast road. The building consists of various sizes of executive office spaces. They are serviced with kitchens, bathrooms, separate meeting/conference rooms and foyers. There are many entrances so the building can...

## SALE

Stevmar House is a large, attractive commercial building located on the popular South Coast road. The building consists of various sizes of executive office spaces. They are serviced with kitchens, bathrooms, separate meeting/conference rooms and foyers. There are many entrances so the building can accommodate different businesses. There is ample parking at the front and rear of the building.