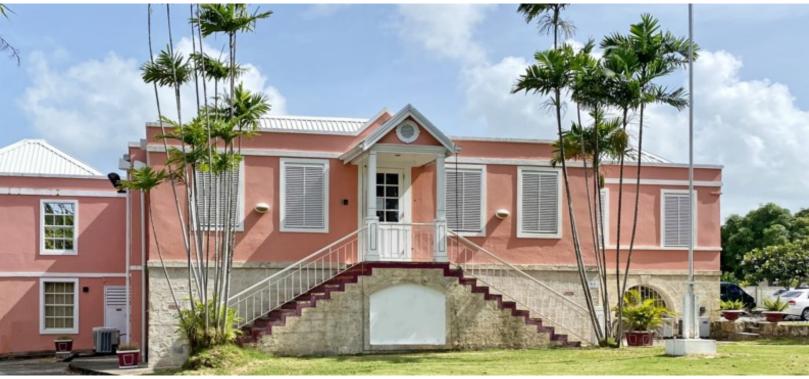

## **ERIN COURT**

MLS# SEATC

6,200 Sq. Ft. 24,369 Sq. Ft.

Erin Court is a beautiful 6,200 sq ft historic office building centrally located on Highway 6 Collymore Rock offering excellent visibility and ample parking. This historic property is listed with the Barbados National Trust in recognition of it's architectural significance. The property shares an...

## SALE

Erin Court is a beautiful 6,200 sq ft historic office building centrally located on Highway 6 Collymore Rock offering excellent visibility and ample parking. This historic property is listed with the Barbados National Trust in recognition of it's architectural significance. The property shares an entrance with the A Class office building The Financial Services Centre and the two neighboring buildings command an attractive faade dotted with mature trees and spacious parking. The office space is outfitted to accommodate 4 separate tenants or one tenant if preferred. The existing configuration of the 3,250 first floor includes a reception area and key code access for security, open plan concept along with a boardroom and nine private offices, kitchen and bathrooms. The ground floor consists of four private office areas (320, 544, 816 and 1270 sq ft) with bathroom facilities and private office spaces, with 1,814 sq ft of this accessible from the top floor. Other prominent surrounding buildings include Radley Court, Chelston Park and the E. Humphrey Walcott Building. Surrounding occupiers include National Insurance Scheme, J & T Bank & Trust, Fujitsu Caribbean (Barbados) Ltd, RBC Royal Bank of Canada, British