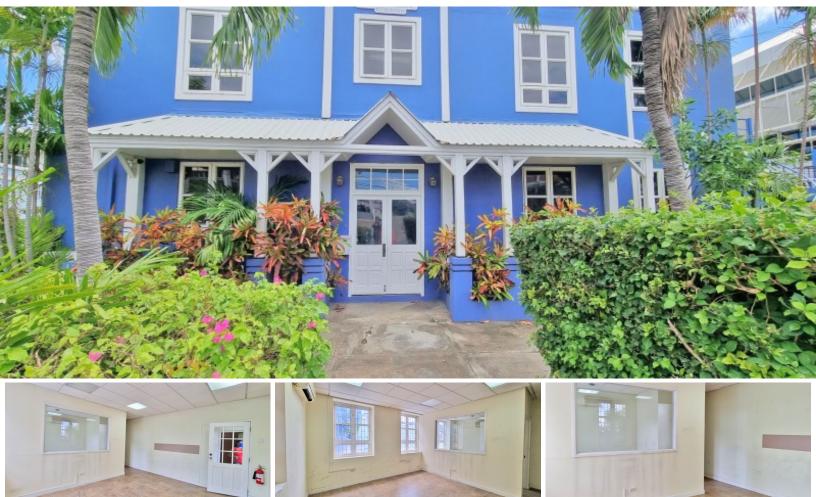

#### MLS# 108843

Office 2 of The Thomas Pierce Building is located on the ground floor of this purpose-built office complex on Lower Collymore Rock Road. The property can be accessed on foot from the main road, or via vehicle behind the National Insurance Building via vehicle. There is an outer security door to let...

## RENT

Office 2 of The Thomas Pierce Building is located on the ground floor of this purpose-built office complex on Lower Collymore Rock Road. The property can be accessed on foot from the main road, or via vehicle behind the National Insurance Building via vehicle. There is an outer security door to let you into the building. The space comprises of 551 sq. ft. which is split into a large central space, a smaller office space, a kitchenette with a storage area and two toilets. The floors are tiled, and the central space and the individual office space have air-conditioning. The office is allocated 3 parking spaces. The building is secure as there are security cameras on the outside of the building, and there are security grills on the windows. The monthly fee includes the communal skip. The property also has a water tank. Not suitable for retail. Rent is \$2,266 inclusive of VAT. The office space will be repainted, and minor repairs done for the new occupants.