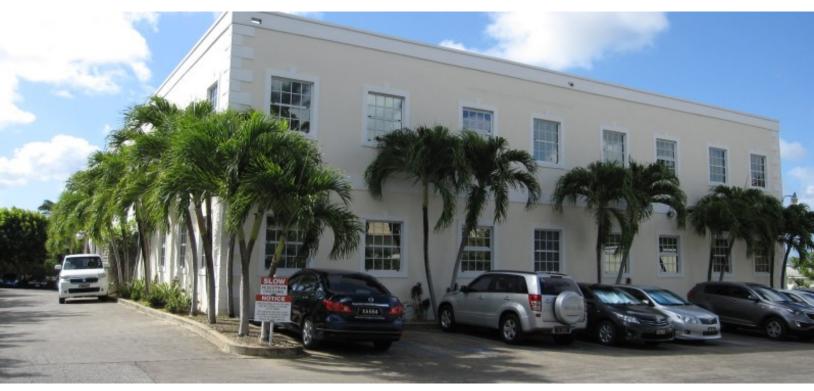

## **BYER COURT COMMERCIAL**

MLS# 91608

**PRICING** 

BBD\$22,100/MONTH

This is two-storey office building, with a lower ground floor for onsite archival storage, located opposite the offices of the Attorney General in Webster Park. There is dedicated on-site parking, shared with two other tenants, with overflow parking in an adjacent lot, an emergency generator and...

## RENT

Park. There is dedicated on-site parking, shared with two other tenants, with overflow parking in an adjacent lot, an emergency generator and back up water supply, and is fitted with hurricane resistant glass windows. The space is fully fitted out and was renovated in 2018. Ground Floor 5,100 sq. ft. at \$22,100 per month, inclusive of VAT and Service Charge