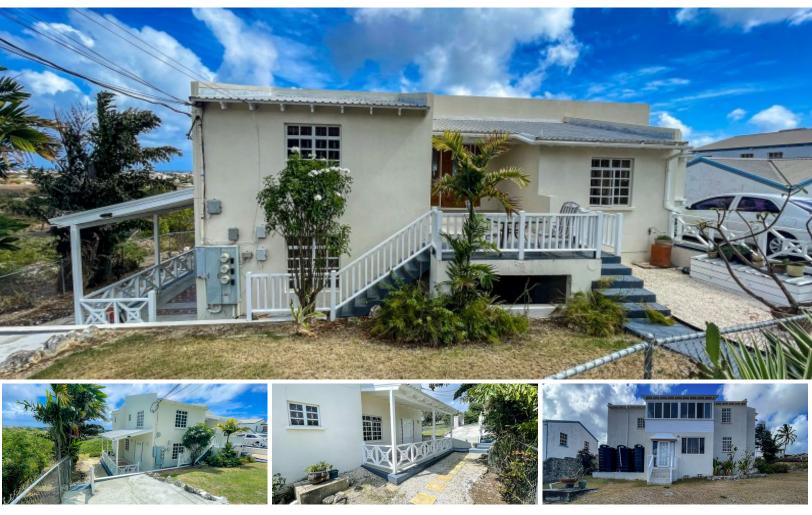

## **GIBBONS TERRACE MILLWALL AVENUE 20**

7,870 Sq. Ft.

PRICING

SALE BBD\$795,000 (USD\$397,500)

This 4 bedroom 4 bathroom elevated ridge front property with panoramic sea views is actually three separate units located in Gibbons, Christ Church. Apartment 2 is the main home on the breezy upper level and has 2 bedrooms, 2 bathrooms, enclosed sun room, open plan kitchen and dining, laundry room...

## SALE

This 4 bedroom 4 bathroom elevated ridge front property with panoramic sea views is actually three separate units located in Gibbons, Christ Church. Apartment 2 is the main home on the breezy upper level and has 2 bedrooms, 2 bathrooms, enclosed sun room, open plan kitchen and dining, laundry room, plus a large bonus room. Both of the lower units are 1 bed 1 bath. Apartment 1 is on the lower left, has its own off-road parking, large living and dining with a smaller kitchen, AC in the bedroom and living room, and an east facing patio. Apartment 3 is on the lower right, entering via the kitchen which opens onto the living room. The bedroom nook has good closet space and an ensuite bathroom. In front of the living area is an enclosed patio with steps to the garden below. This property offers a fantastic opportunity to have income generating rental units. Gibbons is close to the airport, the Barbados Golf Club, and Oisitns with its many amenities is just a short drive away.