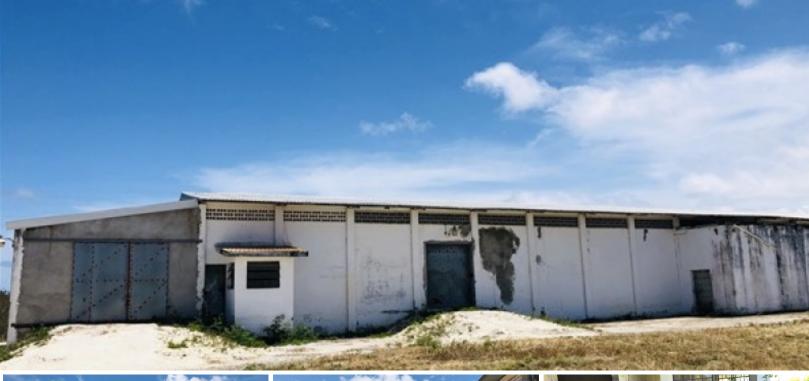

## **BRIGHT HALL LOT 7**

MLS# 109209

10,000 Sq. Ft. 113,693 Sq. Ft.

A large, flat agricultural piece of land measuring 2.61 acres or 113,693 square feet, with an unoccupied older warehouse of around 10,000 square feet. The warehouse is split into two sides, and offers endless opportunities for usage. The lot has access to water and electricity.

## SALE

A large, flat agricultural piece of land measuring 2.61 acres or 113, 693 square feet, with an unoccupied older warehouse of around 10,000 square feet. The warehouse is split into two sides, and offers endless opportunities for usage. The lot has access to water and electricity.