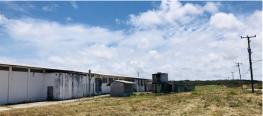

## **BRIGHT HALL LOT 7**

MLS# 109209

10,000 Sq. Ft. 113,693 Sq. Ft.

A large, flat agricultural piece of land measuring 2.61 acres or 113,693 square feet, with an unoccupied older warehouse of around 10,000 square feet. The warehouse is split into two sides, and offers endless opportunities for usage. The lot has access to water and electricity.

## SALE

A large, flat agricultural piece of land measuring 2.61 acres or 113, 693 square feet, with an unoccupied older warehouse of around 10,000 square feet. The warehouse is split into two sides, and offers endless opportunities for usage. The lot has access to water and electricity.