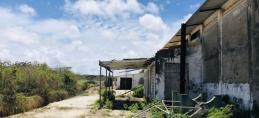

## **BRIGHT HALL LOT 7**

MLS# 109209

10,000 Sq. Ft. 113,693 Sq. Ft.

A large, flat agricultural piece of land measuring 2.61 acres or 113,693 square feet, with an unoccupied older warehouse of around 10,000 square feet. The warehouse is split into two sides, and offers endless opportunities for usage. The lot has access to water and electricity.

## SALE

A large, flat agricultural piece of land measuring 2.61 acres or 113, 693 square feet, with an unoccupied older warehouse of around 10,000 square feet. The warehouse is split into two sides, and offers endless opportunities for usage. The lot has access to water and electricity.