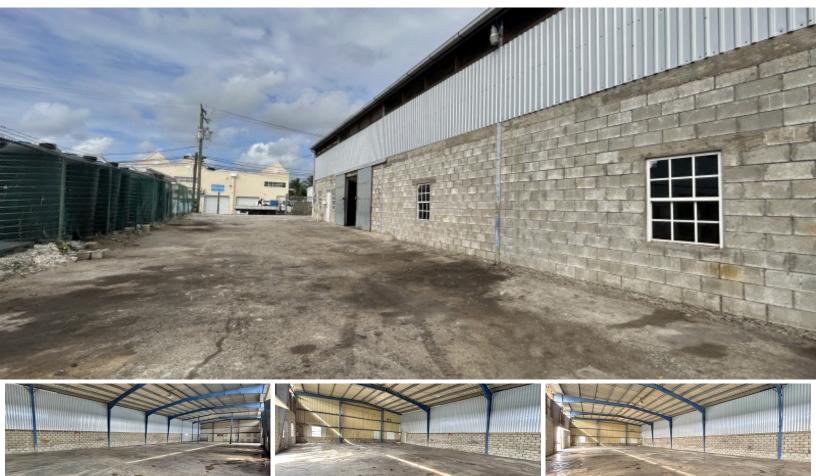

## WEBSTER'S INDUSTRIAL PARK WAREHOUSE

MLS# 114630

7,893 Sq. Ft.

Webster Industrial Park Warehouse, Barbados For Rent A well-constructed steel frame warehouse with concrete floor, located in Webster Business Park for long-term rent. The dimensions are 48ft x 166 ft. The roof is R Panel steel and is 20 ft high, giving the option for racking for elevated storage...

## RENT

Webster Business Park Warehouse, Barbados For RentA well-constructed steel frame warehouse with concrete floor, located in Webster Business Park for long-term rent. The dimensions are 48ft x 166 ft. The roof is R Panel steel and is 20 ft high, giving the option for racking for elevated storage. There are common area washroom facilities. The location has good security and there is expansive outside space for trucks and containers if required. The rental rate is BBD \$15,786 per month + VAT.