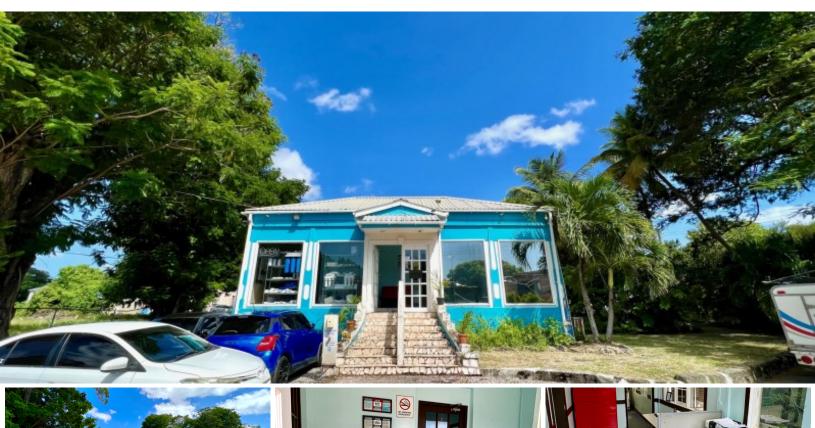

## **RUTLAND**

MLS# 114325

This expansive commercial lot is centrally located on the bustling and high traffic area of Maxwell on the South Coast. The property comprises of a single storey building and an out building, constructed from a blend of coral stone, concrete, and wooden materials. The entire property is enclosed...

## SALE

This expansive commercial lot is centrally located on the bustling and high traffic area of Maxwell on the South Coast. The property comprises of a single storey building and an outbuilding, constructed from a blend of coral stone, concrete, and wooden materials. The entire property is enclosed with a combination of chain-link fencing with a wall structureand is currently tenanted. Road frontage spans the entire width of the property and there are two points of separateaccess, an entrance and exit. The structures are positioned towards the front of the lot, providing ample space in the rear foradditional development, parking, and other possibilities.