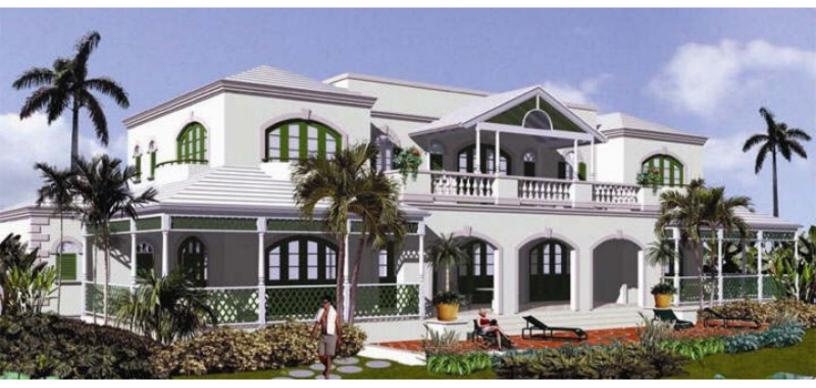

This beautiful home that is now being constructed will offer its owners a panoramic view in a luxury setting. The private entrance to the lot will be enhanced with mature mahogany trees and underground fauna. The property is also being offered at BBD \$2,070,000 as is.

## SALE

This beautiful home that is now being constructed will offer its owners a panoramic view in a luxury setting. The private entrance to the lot will be enhanced with mature mahogany trees and underground fauna. Just to the right of the house will be a tropical terraced garden leading down to a large pool which will be surrounded by large mature trees and pool deck. The main entry to the home leads you into the foyer and sweeping staircase that overlooks this entry. The high ceilings with pickled finishings, porcelain tiles and slicked walls sets the tone to this grand home. Adjacent to the foyer is an office that would overlook the garden entry. From the foyer you are lead to the great room that measures 18 x 34 and opens onto the 10 x 34 patio offering fantastic panoramic views of the Bridgetown port in the South all the way up to the East. There are additional patios one to the west and east of this property allowing the view to enjoyed from nearly every room. The Grand room leads into an AV room with the easterly patio entry and the dining room offers the westerly patio which would also overlook the terraced garden and pool. Adjacent to the AV room is one of the four bedrooms with its own small private patio. en suite bathroom and walk in closet. The kitchen opens into the dining room and is outfitted with Granite counters. GE appliances with