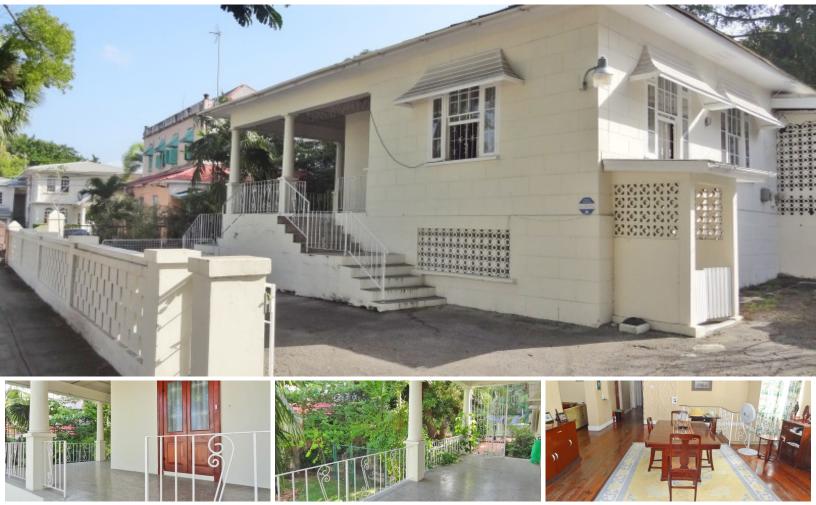

### PRICING

SALE BBD\$1,300,000 (USD\$650,000)

Located in the popular area of Belleville which offers an excellent mixture of established Barbadian homes and more modern commercial properties, sits Shenstone.

# SALE

Located in the popular area of Belleville which offers an excellent mixture of established Barbadian homes and more modern commercial properties, sits Shenstone. The main coral stone structure offers a significant 2-storey building blessed with large rooms throughout and some beautiful wooden floors. In its current set-up, a large L-shaped sheltered patio offers separate entry points to sizable living and dining rooms. This leads to a somewhat dated kitchen complete with a breakfast bar area. The bedrooms are all a very good size with the master being about 16'x 14' with a/c and an en suite bathroom with a shower. The other two bedrooms are approximately 16'x 11' and 15'x 10' respectively, and they share a more renovated bathroom. Downstairs consists of a large room that is about 22'x 15' and has its own direct access from outside. This room could be used as another bedroom, a large home office or a large play room. Extending toward the back of the property is a huge sheltered area adjacent to the house which could act as a large double car port or any amount of other alternatives. This in turn leads to some separate rooms and an additional large structure that is approximately 60'x 18' with several access points and bathroom facilities. This structure had been used a primary school for years, and quite recently has been left yacant. Outside of this