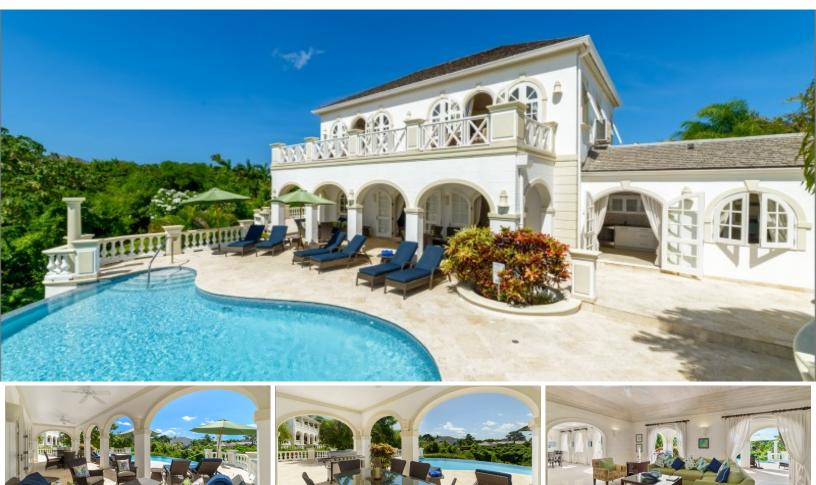

## MAHOGANY DRIVE 15, ROYAL WESTMORELAND

🔄 4 Beds 🛁 4

PRICING

Mahogany Drive 15 is a beautiful detached villa of superior style and distinction, with an elevated position granting fantastic views of the renowned Royal Westmoreland Estate.

## SALE

Mahogany Drive 15 is a beautiful detached villa of superior style and distinction, with an elevated position granting fantastic views of the renowned Royal Westmoreland Estate.Downstairs, the open plan living area is bright and spacious, with arched double doors leading you out onto the covered terrace, which in turn leads to the generous pool deck. Two of the sumptuous guest bedrooms are also located on this level, each with en-suite facilities.Upstairs, you will find the master bedroom plus a further guest bedrooms, both of which benefit from balcony access overlooking the pool and the lush Royal Westmoreland landscaping beyond.The curved infinity edge pool is the perfect place to cool off after sunbathing on the patio, and the accompanying BBQ area and outdoor dining space complete the ultimate outdoor living amenities.