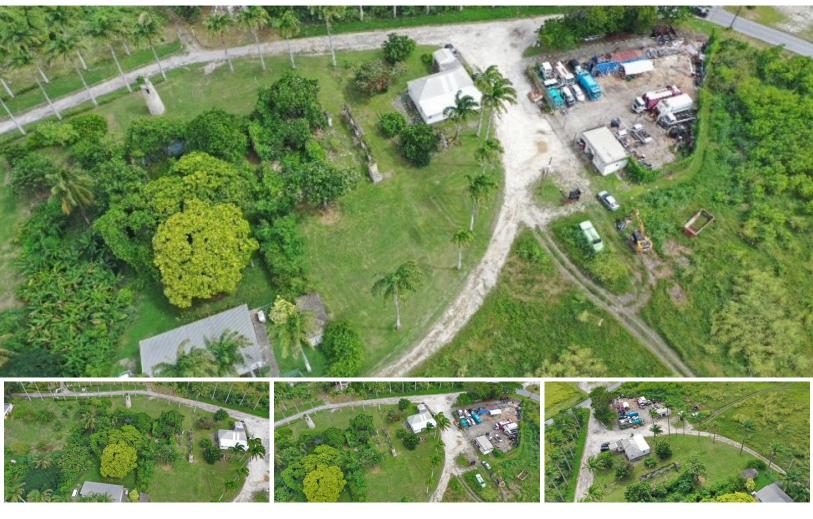

## **STAPLE GROVE PLANTATION YARD**

MLS# 114192

PRICING

BBD\$2,500,000 SALE (USD\$1,250,000)

Located in the prime location of Staple Grove, Christ Church, Barbados, is Staple Grove Plantation Yard. 88,900 sq. ft. of land for sale is ideal for light industrial use. The estate is very versatile and currently consists of two existing properties: a standalone 3-bedroom house and an office space...

## SALE

Located in the prime location of Staple Grove, Christ Church, Barbados, is Staple Grove Plantation Yard. 88,900 sq. ft. of land for sale is ideal for light industrial use. The estate is very versatile and currently consists of two existing properties: a standalone 3-bedroom house and an office space. There is also a large water tank and a partially built structure. The location is extremely central, minutes from several hubs, including Wildey, Bridgetown.