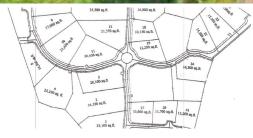

## **COUNTRYSIDE LOT 9**

MLS# 90065

**PRICING** 

SALE BBD\$350,000 (USD\$175,000)

Large, slightly sloping lot located in a desirable and conveniently located Countryside development. This community is cool and breezy and is just a short drive to Warrens, where you can find most amenities. Lovely choice for a family home!

## SALE

Large, slightly sloping lot located in a desirable and conveniently located Countryside development. This community is cool and breezy and is just a short drive to Warrens, where you can find most amenities. Lovely choice for a family home!