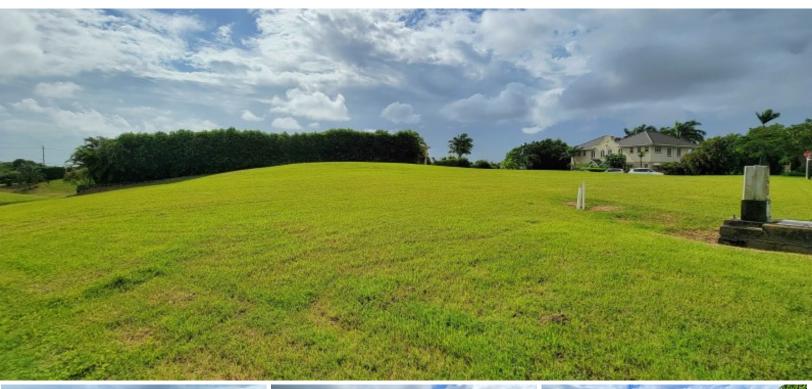

## MILLENNIUM HEIGHTS LOT 61, PHASE 2, MILLENNIUM HEIGHTS

MLS# SEARL

1 25,173 Sq. Ft.

This elevated corner lot measures 25.173 square feet and is located within Phase 2 of the development, giving the potential buyer a great opportunity to own within this highly desirable community.

#### SALE

Millennium Heights is a highly desirable gated community located in Welches, St. Thomas, and offers the potential purchaser access to communal pools, a tennis court, a club house, a jogging track, and a gym. The development has several amenities in the surrounding area, including banks, gas stations, supermarkets, retail shopping malls, restaurants, and major businesses in the Warrens area. A short 15-minute drive will take you to the beautiful beaches along the West Coast. This elevated corner lot measures 25.173 square feet and is located within Phase 2 of the development, giving the potential buyer a great opportunity to own within this highly desirable community.