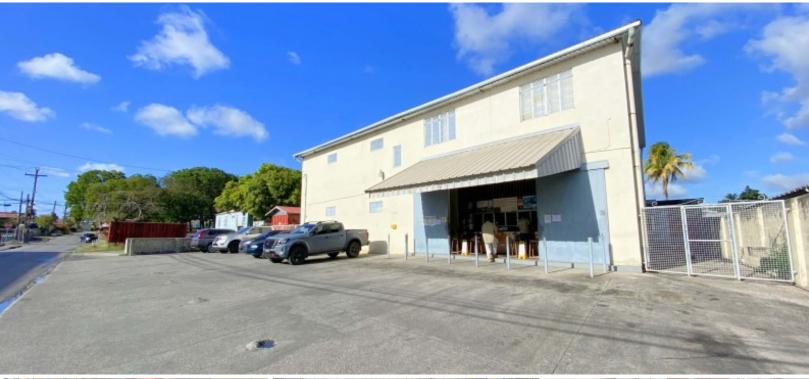

## **BUSH HALL LOT 3C**

MLS# 114791

16,661 Sq. Ft.

COMMERCIAL PROPERTY A unique opportunity to purchase a road front commercial property with multiple possibilities for use. The area consists of a large two storey building, totalling 7,738 sq. ft with multiple functional areas that can be tailored to fit your business needs and has loads of...

## SALE

COMMERCIAL PROPERTY A unique opportunity to purchase a road front commercial property with multiple possibilities for use. The area consists of a large two storey building, totalling 7,738 sq. ft with multiple functional areas that can be tailored to fit your business needs and has loads of potential as an office, retail or warehouse facility. There is an additional 4,560 sq. ft of enclosed space.