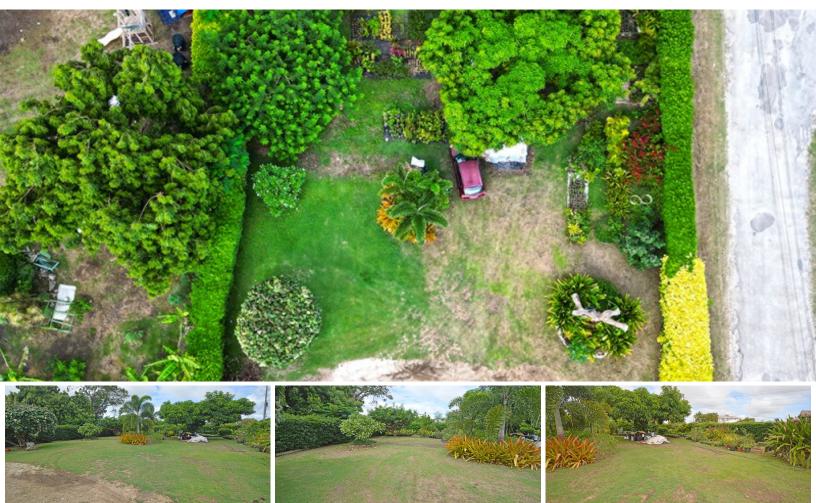

## **PRIOR PARK LOT 50**

MLS# SEACIP

10,766 Sq. Ft.

Located in a quiet, residential neighborhood, this lot is within minutes drive of shopping facilities, dining and entertainment establishments , as well as West Coast beaches. The lot is flat and squared in shape which allows for maximum usage and easy construction

## SALE

Located in a quiet, residential neighborhood, this lot is within minutes drive of shopping facilities, dining and entertainment establishments, as well as West Coast beaches. The lot is flat and squared in shape which allows for maximum usage and easy construction