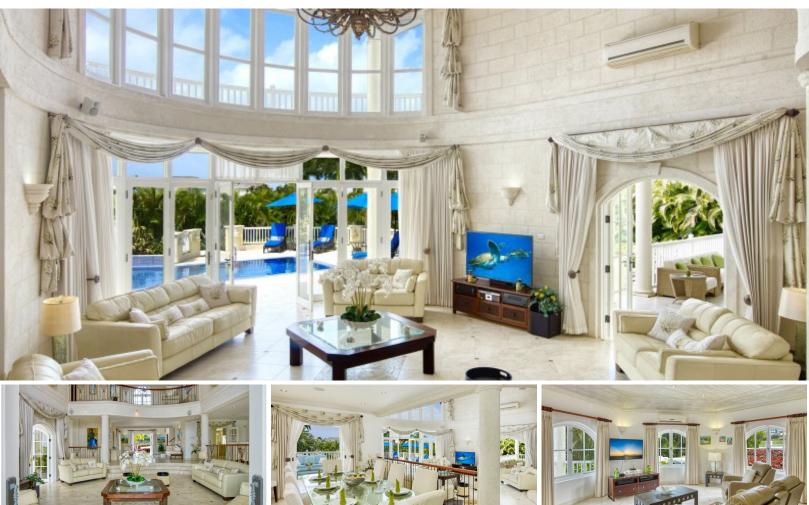

## PRICING

0 Sq. Ft.

SALE BBD\$7,900,000 (USD\$3,950,000)

An architecturally designed villa located in a unique end row position overlooking the 18 hole golf course, featuring double gates and a cobbled driveway this villa provides excellent light, space and privacy whilst still being very luxurious.

## SALE

An architecturally designed villa located in a unique end row position overlooking the 18 hole golf course, featuring double gates and a cobbled driveway this villa provides excellent light, space and privacy whilst still being very luxurious.