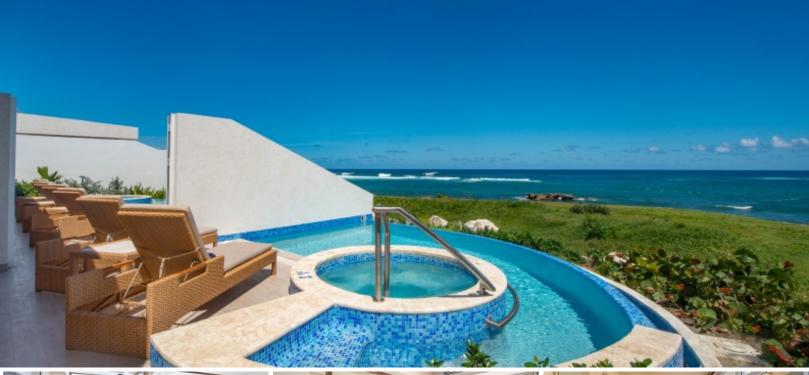

## **PRICING**

BBD\$998,000 SALE

(USD\$499,000)

Indulge in the luxury of this magnificent Studio Cliff-front Villa spanning 1,225 sq. ft. Situated in the highly coveted Front Row of villas at East Resort, this villa showcases bright, contemporary finishes and welcomes in stunning, Atlantic Ocean vistas through floor-to-ceiling sliding glass doors...

## SALE

Indulge in the luxury of this magnificent Studio Cliff-front Villa spanning 1,225 sq. ft. Situated in the highly coveted Front Row of villas at East Resort, this villa showcases bright, contemporary finishes and welcomes in stunning, Atlantic Ocean vistas through floor-to-ceiling sliding glass doors. Furnished In house laundry

## **FEATURES**

✓ Gym

Shared Pool

Private Pool / Jacuzzi

Tennis

Walking Distance to Beach

Spa

Ocean View