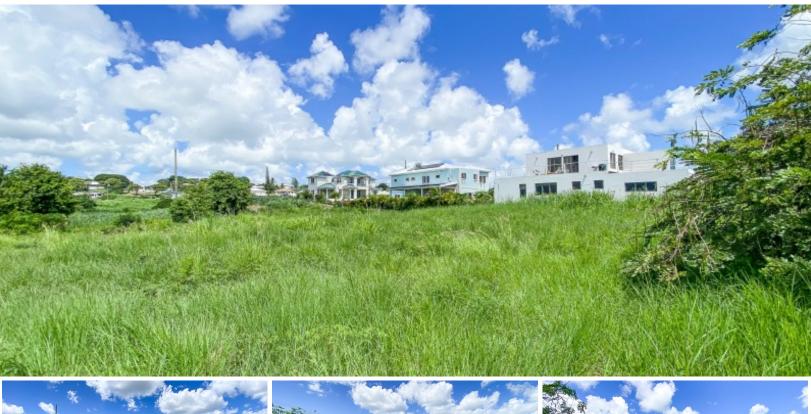

## **SOUTH VIEW LOT 221**

MLS# 111869

8,671 Sq. Ft.

South View Lot 221, Christ Church, Barbados - For Sale. An elevated square lot for sale located in the popular residential community, of Phase 1 of South View Development, Christ Church in Barbados. The lot has distant sea views and nice breezes. The development is boasting several upmarket homes...

## SALE

South View Lot 221, Christ Church, Barbados - For Sale. An elevated square lot for sale located in the popular residential community, of Phase 1 of South View Development, Christ Church in Barbados. The lot has distant sea views and nice breezes. The development is boasting several upmarket homes which have already been completed and also several neighborhood parks, with the convenience of being in close proximity to many amenities.