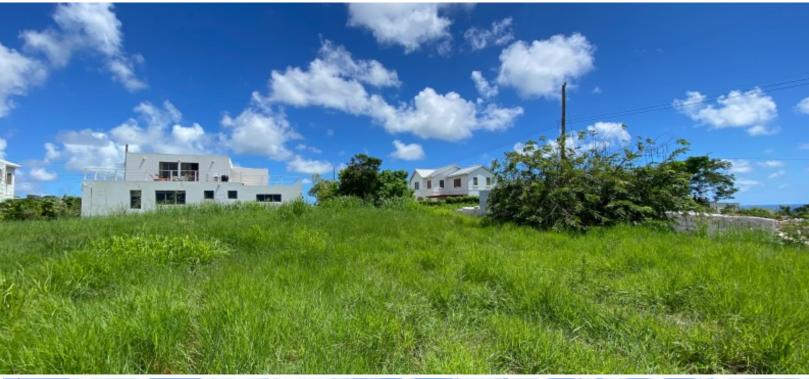

## **SOUTH VIEW LOT 220**

MLS# 111868

8,974 Sq. Ft.

South View Lot 220, Christ Church, Barbados - For Sale! An elevated square lot for sale located in the popular residential community, of Phase 1 of South View Development, Christ Church in Barbados. The lot has distant sea views and nice breezes. The development is boasting several upmarket homes...

## SALE

South View Lot 220, Christ Church, Barbados - For Sale! An elevated square lot for sale located in the popular residential community, of Phase 1 of South View Development, Christ Church in Barbados. The lot has distant sea views and nice breezes. The development is boasting several upmarket homes which have already been completed and also several neighborhood parks, with the convenience of being in close proximity to many amenities.