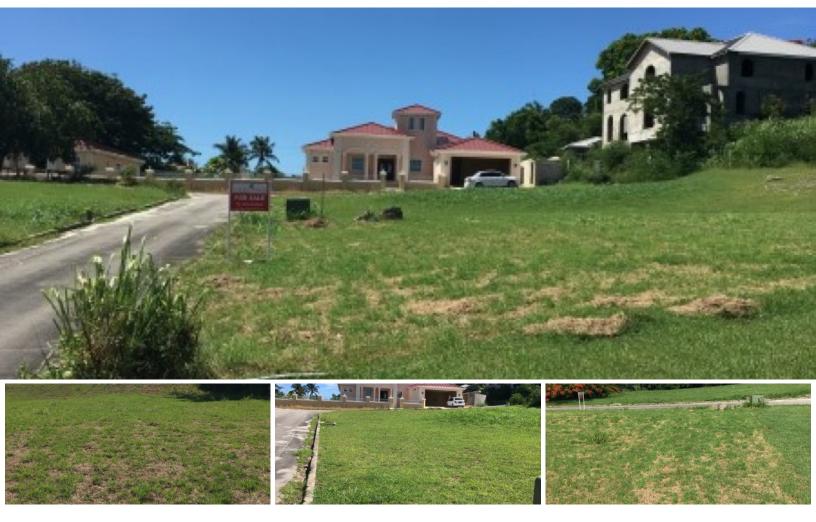

## **MOUNT STANDFAST LOT 23**

MLS# 106563

10,586 Sq. Ft.

A lovely, slightly sloping lot measuring 10,586 sq ft located in a prime residential development close to beaches and the many amenities found in Holetown. The surrounding houses are finished to a high standard and with its close proximity to Highway 1, this property offers a wonderful opportunity...

## SALE

A lovely, slightly sloping lot measuring 10,586 sq ft located in a prime residential development close to beaches and the many amenities found in Holetown. The surrounding houses are finished to a high standard and with its close proximity to Highway 1, this property offers a wonderful opportunity to built that dream home.