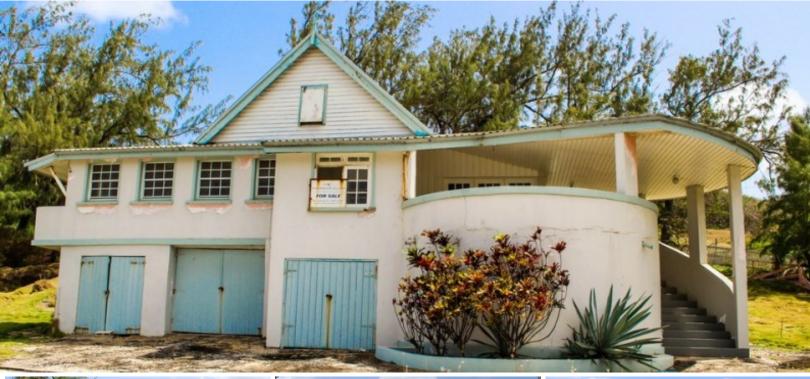

## **CONTENT AT CATTLEWASH LOTS**

MLS# SEACIP

32,827 Sq. Ft.

Located just across from the beach at Cattlewash is this charming development of 6 house lots ranging from 4,066 sq ft to 7119 sq ft. Originally a large seaside home built in the 1960s the land has been subdivided and each lot on the development located to maximise its sea view and cooling sea...

## SALE

Located just across from the beach at Cattlewash is this charming development of 6 house lots ranging from 4,066 sq ft to 7119 sq ft. Originally a large seaside home built in the 1960s the land has been sub-divided and each lot on the development located to maximise its sea view and cooling sea breeze.