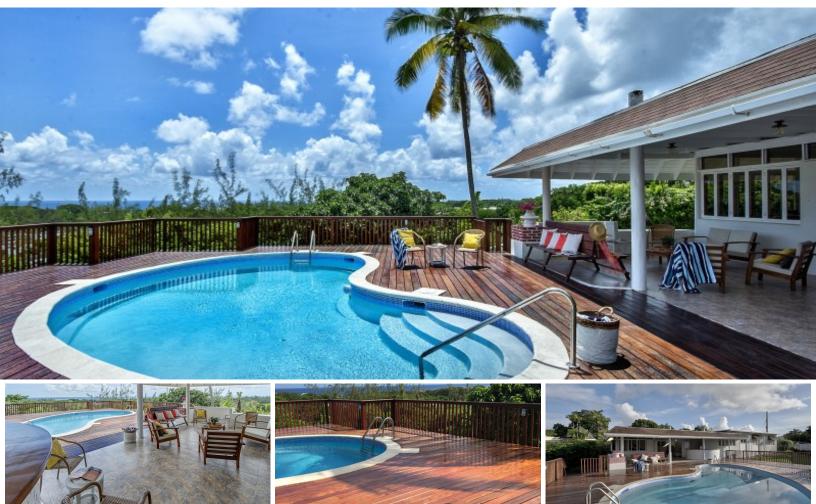

## SUNDANCE

MLS# SEASYZ

4 Beds 🧧

This light filled, open plan home sits atop Rendezvous Ridge and boasts expansive, uninterrupted views of the South coast of the island. It overlooks Rockley Golf Course and whilst sitting on the spacious deck one enjoys cooling breezes and stunning sunsets. And at certain times of the year, you...

## SALE

This light filled, open plan home sits atop Rendezvous Ridge and boasts expansive, uninterrupted views of the South coast of the island. It overlooks Rockley Golf Course and whilst sitting on the spacious deck one enjoys cooling breezes and stunning sunsets. And at certain times of the year, you might be astonished to see whales frolicking in the distance.

## **FEATURES**

Private Pool / Jacuzzi

AC in Bedrooms