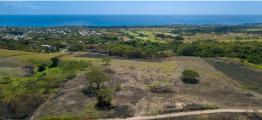

## **APPLE GROVE ESTATE LOT 12B**

MLS# SEARL

1 49,431 Sq. Ft.

For Sale - Lot 12B Apple Grove Estates. This elevated lot sits on the front ridge of the Apple Grove Estate in the central parish of St. Thomas just minutes from Holetown, Sandy Lane and the all the best beaches on the West Coast of Barbados. The lot is elevated and offers uninterrupted views of the...

## SALE

For Sale - Lot 12B Apple Grove Estates. This elevated lot sits on the front ridge of the Apple Grove Estate in the central parish of St. Thomas just minutes from Holetown, Sandy Lane and the all the best beaches on the West Coast of Barbados. The lot is elevated and offers uninterrupted views of the Sandy Lane Green Monkey golf course and the Caribbean Sea beyond.