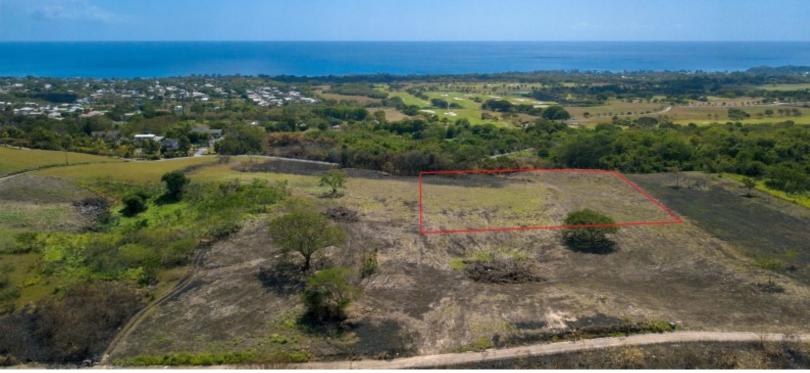

## **APPLE GROVE ESTATE LOT 12B**

MLS# SEARL

1 49,431 Sq. Ft.

For Sale - Lot 12B Apple Grove Estates. This elevated lot sits on the front ridge of the Apple Grove Estate in the central parish of St. Thomas just minutes from Holetown, Sandy Lane and the all the best beaches on the West Coast of Barbados. The lot is elevated and offers uninterrupted views of the...

## SALE

For Sale - Lot 12B Apple Grove Estates. This elevated lot sits on the front ridge of the Apple Grove Estate in the central parish of St. Thomas just minutes from Holetown, Sandy Lane and the all the best beaches on the West Coast of Barbados. The lot is elevated and offers uninterrupted views of the Sandy Lane Green Monkey golf course and the Caribbean Sea beyond.