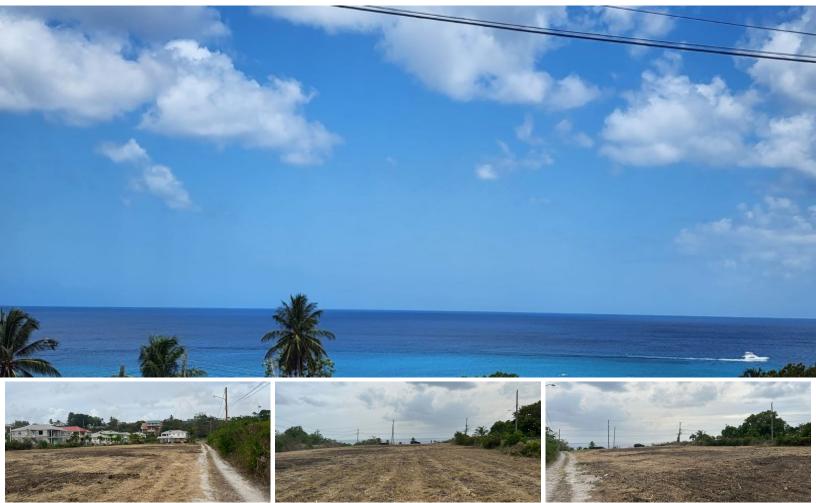

## **PROSPECT, CRUSHER SITE**

MLS# SEAJAL

1 43,500 Sq. Ft.

Exceptional Development Opportunity! This expansive 43,500-sq. ft. lot located on Crusher Site Road in Prospect is just what you've been looking for. An investment opportunity on Barbados' affluent West Coast, just a short distance from the stunning Batts Rock Beach.

## SALE

Exceptional Development Opportunity!This expansive 43,500-sq. ft. lot located on Crusher Site Road in Prospect is just what you've been looking for.An investment opportunity on Barbados' affluent West Coast, just a short distance from the stunning Batts Rock Beach.