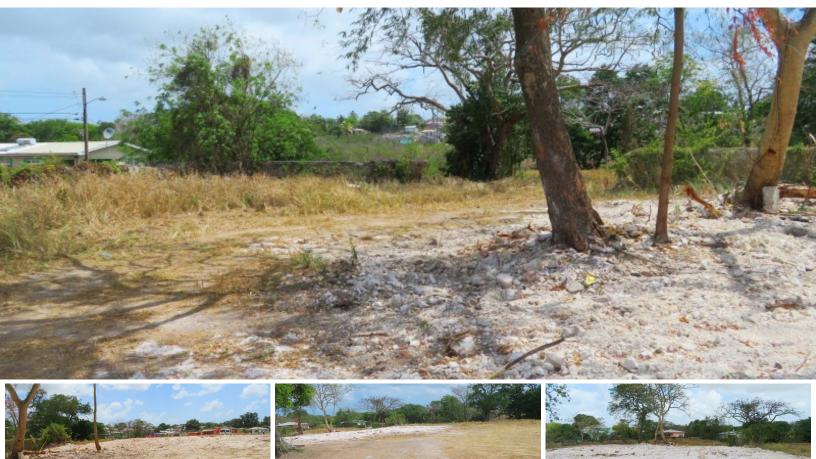

## WELCHES COMMERICAL LAND

MLS# 104049

75,382 Sq. Ft.

This large lot of commercial land measures 1.7 acres or 75,382 square feet, where the old Welches Plantation House used to stand. Located on My Lords Hill, close to the Welches Post Office. The lot gains access between two private residences, and to the west of the lot are two private residences.

## SALE

This large lot of commercial land measures 1.7 acres or 75,382 square feet, where the old Welches Plantation House used to stand. Located on My Lords Hill, close to the Welches Post Office. The lot gains access between two private residences, and to the west of the lot are two private residences.