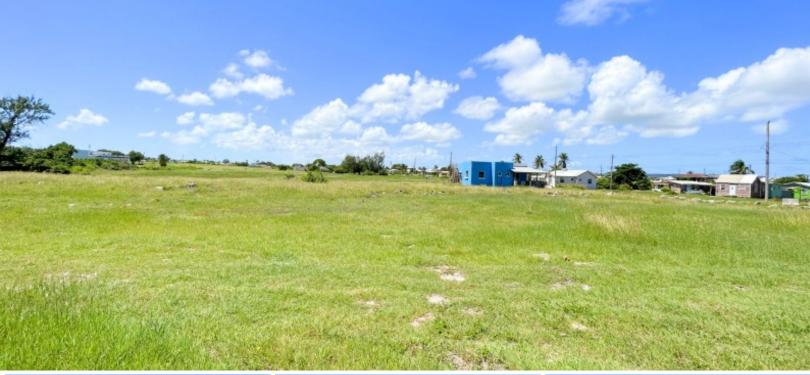

## **CRANE CLIFF DEVELOPMENT LOT 1**

MLS# 113967

25,474 Sq. Ft.

A large rectangular lot of land for sale, located in the upscale development of Crane Cliff, St. Philip in Barbados. Sitting on over 25,000 sq. ft, this large, flat lot offers endless possibilities. The lots are within walking distance to The Crane Hotel and benefits from lovely breezes.

## SALE

A large rectangular lot of land for sale, located in the upscale development of Crane Cliff, St. Philip in Barbados. Sitting on over 25,000 sq. ft, this large, flat lot offers endless possibilities. The lots are within walking distance to The Crane Hotel and benefits from lovely breezes.