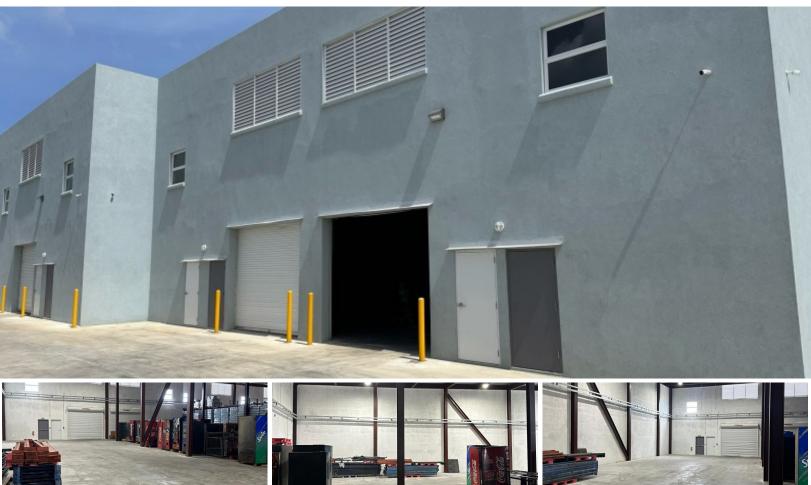

## **WARRENS INDUSTRIAL PARK 29**

**MLS# SEAIRE** 

6,000 Sq. Ft.

Introducing an esteemed opportunity within Lot 29 Warrens Industrial Park, Warrens, St. Michael, this meticulously curated commercial space spans an impressive 6000 square feet. Available for long-term rental, this property boasts a competitive rate of \$5,400 USD + VAT.

## RENT

Introducing an esteemed opportunity within Lot 29 Warrens Industrial Park, Warrens, St. Michael, this meticulously curated commercial space spans an impressive 6000 square feet. Available for long-term rental, this property boasts a competitive rate of \$5,400 USD + VAT.