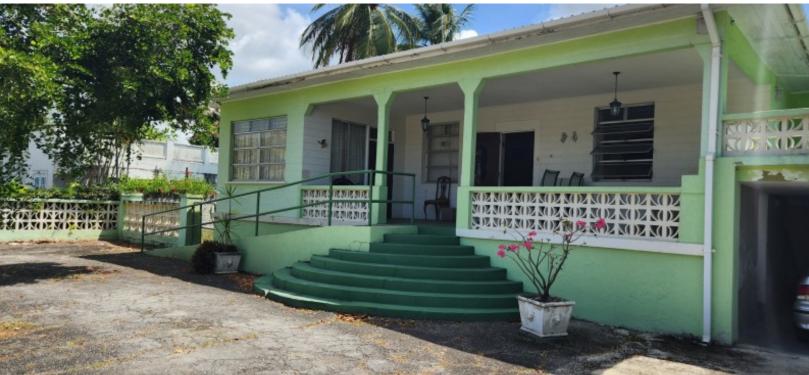

## **PINE GARDENS LOT 14**

4 Beds

2.5 Baths

14.297 Sq. Ft.

Well maintained 4 Bedroom 2.5 bathroom house located in Elizabeth Drive, Pine Gardens. The house has a breezy front patio, upon entry to the home is the living and dining room and a step down entertainment space that is currently used as a play area.

## SALE

Well maintained 4 Bedroom 2.5 bathroom house located in Elizabeth Drive, Pine Gardens. The house has a breezy front patio, upon entry to the home is the living and dining room and a step down entertainment space that is currently used as a play area.

## **FEATURES**

Step down entertainment space Large kitchen Large garden with mature fruit trees Space for pool or entertainment space Quiet cul-de-sac Close proximity to the ABC highway, Wildey, Bridgetown and several primary and secondary schools. House was recently painted in the interior as well as repairs to the roof