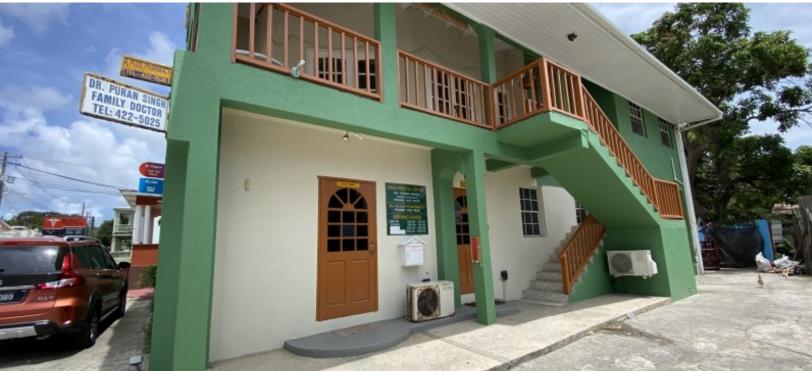

## **CHURCH STREET SPEIGHTSTOWN**

MLS# 110021

3,358 Sq. Ft.

4,488 Sq. Ft.

Welcome to Church Street! A two-storey detached property located in the popular Church Street area of Speightstown, St. Peter with commercial and or residential use. The ground floor is currently being used as a doctors office with pharmacy. There is an attending room, waiting area, pharmacy, three...

## SALE

Welcome to Church Street! A two-storey detached property located in the popular Church Street area of Speightstown, St. Peter with commercial and or residential use. The ground floor is currently being used as a doctors office with pharmacy. There is an attending room, waiting area, pharmacy, three bathrooms and examinations rooms. The upper level has its own entrance via a staircase and is currently being used as a bar/restaurant, with sitting area, three kitchens, bathroom and patio. There are also two bedrooms and an additional bathroom. A unique opportunity has presented itself with the Medical and Pharmaceutical Practices also being available for sale at a price which can be discussed.