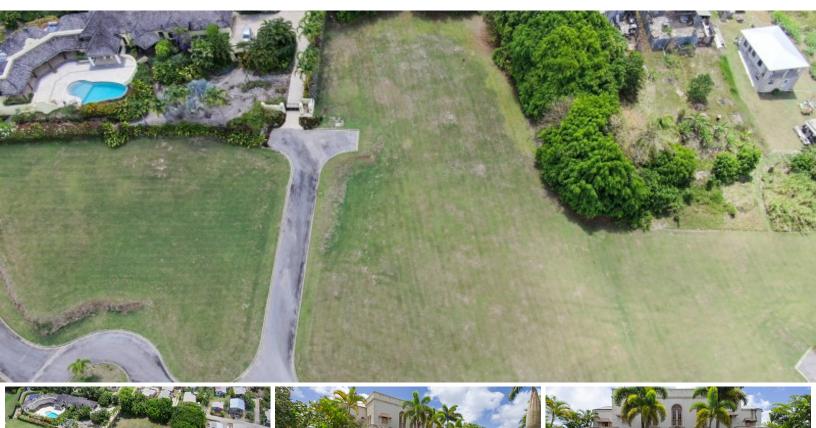

## **LION CASTLE POLO ESTATE LOT 7A**

MLS# SEABSIR

1 21,711 Sq. Ft.

Youre one step closer to your next chapter - your dream home. Envision whats next at Lion Castle. Situated in the heart of St. Thomas, our prime location gives you easy access to the vibrant hubs of Holetown and Warrens and all their shopping, business, and leisure amenities. Lion Castle offers...

## SALE

Youre one step closer to your next chapter - your dream home. Envision whats next at Lion Castle. Situated in the heart of St. Thomas, our prime location gives you easy access to the vibrant hubs of Holetown and Warrens and all their shopping, business, and leisure amenities. Lion Castle offers cool breezes and breathtaking views of the island within an exceptionally well-maintained development.