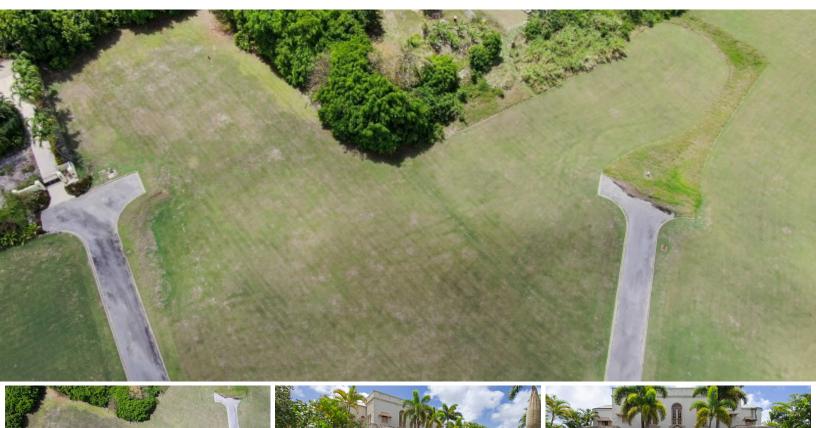

## **LION CASTLE POLO ESTATE LOT 8**

MLS# SEABSIR

21,109 Sq. Ft.

Youre one step closer to your next chapter - your dream home. Envision whats next at Lion Castle. Situated in the heart of St. Thomas, our prime location gives you easy access to the vibrant hubs of Holetown and Warrens and all their shopping, business, and leisure amenities. Lion Castle offers...

## SALE

Youre one step closer to your next chapter - your dream home. Envision whats next at Lion Castle. Situated in the heart of St. Thomas, our prime location gives you easy access to the vibrant hubs of Holetown and Warrens and all their shopping, business, and leisure amenities. Lion Castle offers cool breezes and breathtaking views of the island within an exceptionally well-maintained development.