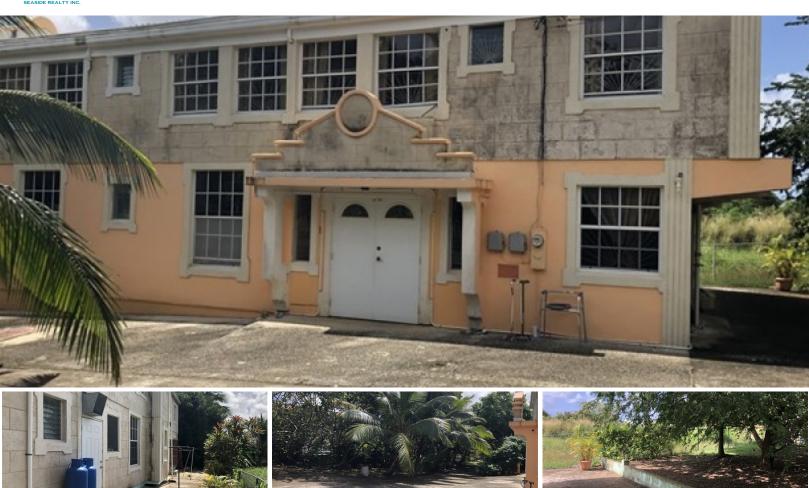

## SENIOR CITIZENS HOME

PRICING

SALE BBD\$1,200,000 (USD\$600,000)

This fully enclosed centrally located and well maintained two story Senior Citizens home is minutes away from Charles Rowe bridge and its surrounding amenities. It is being offered for sale with everything currently in the home with the exception of a few personal items.

## SALE

This fully enclosed centrally located and well maintained two story Senior Citizens home is minutes away from Charles Rowe bridge and its surrounding amenities. It is being offered for sale with everything currently in the home with the exception of a few personal items.

## FEATURES

Two Recreational Rooms Fully Enclosed Private Access Road Wheel Chair Accessible