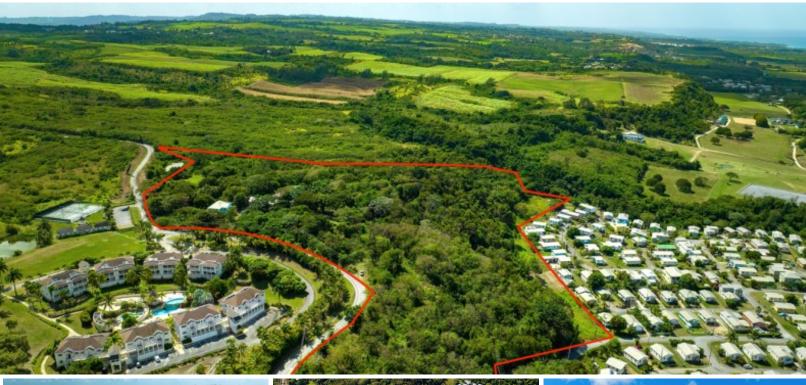

## **PRICING**

SALE

BBD\$5,000,000

(USD\$2,500,000)

Embark on an unparalleled venture to claim ownership of nearly 20 acres within the prestigious Mount Brevitor Plantation, nestled in the desired area of St. Peter, Barbados.

## SALE

Embark on an unparalleled venture to claim ownership of nearly 20 acres within the prestigious Mount Brevitor Plantation, nestled in the desired area of St. Peter, Barbados.

## **FEATURES**

Unparalleled, ridge-front views of the stunning West Coast A short distance from West Coast amenities in Holetown and Speightstown

Ocean View

Countryside View