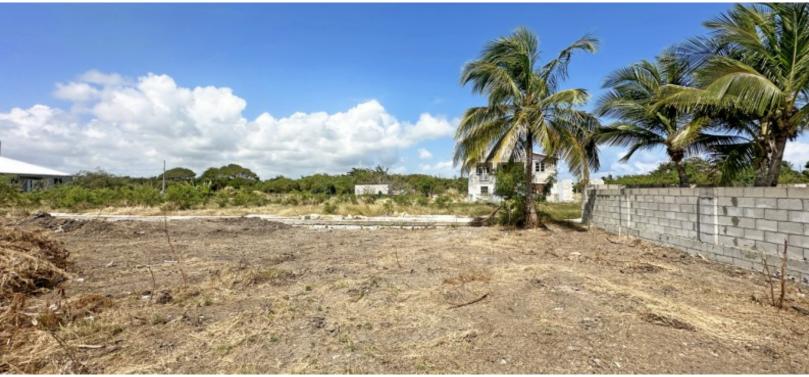

## **SHREWSBURY PARK LOT 16**

MLS# SEATC

1 8,553 Sq. Ft.

Lot 16 presents a lovely plot of land nestled in the serene surroundings of Shrewsbury Park, St. Philip. Situated within a quiet residential area, the site enjoys refreshing breezes and a serene ambiance, making it an ideal setting to build your dream home.

## SALE

Lot 16 presents a lovely plot of land nestled in the serene surroundings of Shrewsbury Park, St. Philip. Situated within a quiet residential area, the site enjoys refreshing breezes and a serene ambiance, making it an ideal setting to build your dream home.