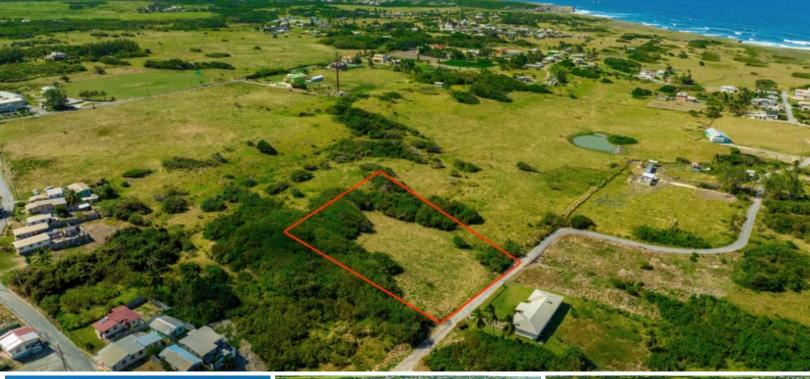

## **LOWLANDS**

MLS# SEATC

86,248 Sq. Ft.

**PRICING** 

SALE BBD\$480,000

(USD\$240,000)

Introducing a picturesque residential plot of land at Lowlands, St Lucy, in the North of the island. Nestled in the heart of a rural area, this stunning land listing offers a rare opportunity for your dream retreat. Spanning 1.9 acres, the property is roughly rectangular and slightly elevated.

## SALE

Introducing a picturesque residential plot of land at Lowlands, St Lucy, in the North of the island. Nestled in the heart of a rural area, this stunning land listing offers a rare opportunity for your dream retreat. Spanning 1.9 acres, the property is roughly rectangular and slightly elevated.

## **FEATURES**

Less than 15 minutes from Animal Flower Cave and River Bay Slightly elevated Surrounded by mature trees