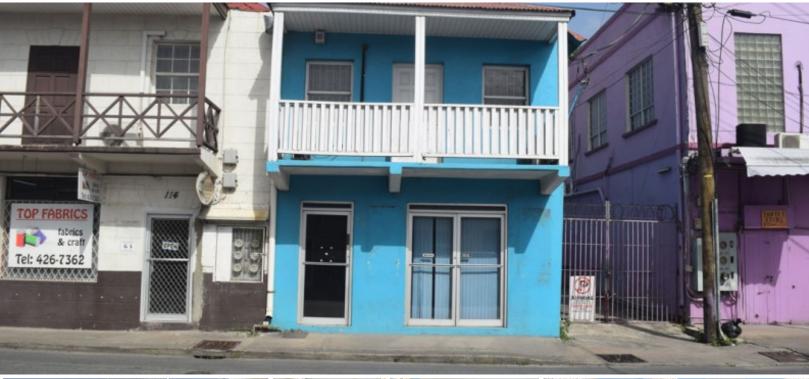

## **ROEBUCK STREET**

MLS# SEARW

900 Sq. Ft. 2,000 Sq. Ft.

Commercial building consisting of a total of six office spaces, all have ac units. On the Ground floor there is a reception area and three office spaces, two bathrooms and a lunch room area. Up stairs there are three office spaces, two bathrooms and lunchroom area. The building is in good...

## SALE

Commercial building consisting of a total of six office spaces, all have ac units. On the Ground floor there is a reception area and three office spaces, two bathrooms and a lunch room area. Up stairs there are three office spaces, two bathrooms and lunchroom area. The building is in good condition.