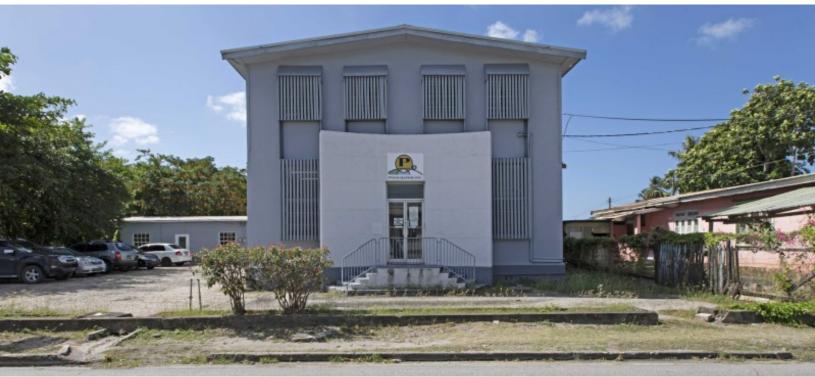

## **PRICING**

SALE

BBD\$2,100,000

(USD\$1,050,000)

Johnson's Printing located in Dayrells Road is situated close to the neighborhoods at Marine Gardens and the suburb of Dalkeith in Christ Church which is mixed commercial/residential areas.

## SALE

Johnson's Printing located in Dayrells Road is situated close to the neighborhoods at Marine Gardens and the suburb of Dalkeith in Christ Church which is mixed commercial/residential areas.