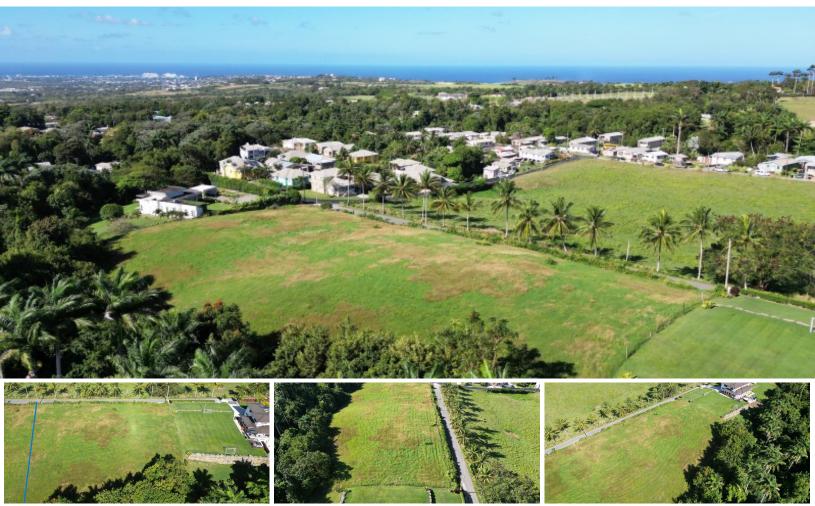

## **HIGHLAND LOT 3**

**MLS# SEACIP** 

1 80,709 Sq. Ft.

Nestled in the heart of the St. Thomas countryside lies this idyllic, elevated parcel of land, providing a sanctuary from the hustle and bustle of everyday life. The large lot is conveniently located close to the amenities of Warrens and just a 15-minute drive from the West Coast, ensuring that...

## SALE

Nestled in the heart of the St. Thomas countryside lies this idyllic, elevated parcel of land, providing a sanctuary from the hustle and bustle of everyday life. The large lot is conveniently located close to the amenities of Warrens and just a 15-minute drive from the West Coast, ensuring that daily necessities are never far away. The cool breezes associated with the elevated topography of the lot also provide a welcome escape from the hot summer days and allow for cooler temperatures year-round.