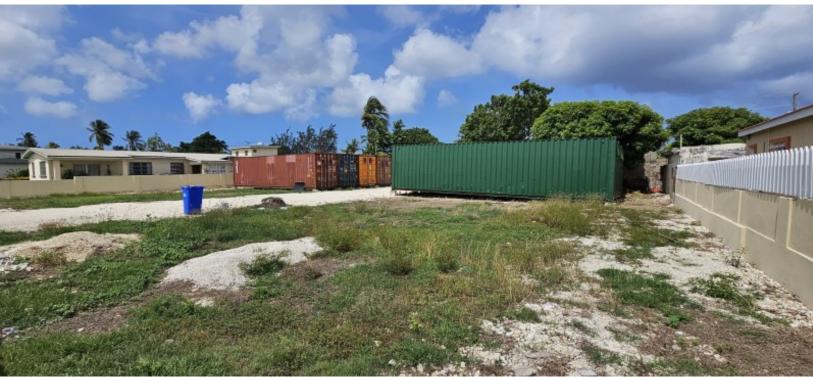

## **BRIGHTON CRESCENT LOT 10**

MLS# SEAECR

7,120 Sq. Ft.

Explore the potential of 7,120 sq ft in the sought-after Brighton area, priced at US \$213,500. Perfect for constructing your dream home or rental apartments/condos, this plot offers easy access to amenities, Bridgetown, restaurants, the West Coast, and the renowned Brighton Beach. Dont miss this...

## SALE

Explore the potential of 7,120 sq ft in the sought-after Brighton area, priced at US \$213,500. Perfect for constructing your dream home or rental apartments/condos, this plot offers easy access to amenities, Bridgetown, restaurants, the West Coast, and the renowned Brighton Beach. Dont miss this strategic investment in a desirable location.