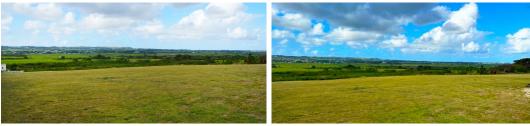

## **YORKSHIRE LOT 5**

MLS# SEACIP

20,714 Sq. Ft.

This large flat lot sits on Yorkshire Ridge and enjoys a commanding, spectacular view across the St. George valley. Cooled by the northeast trade winds the lot sits in a country setting but is only 10 minutes from the highway and the airport with Six Roads only 7 minutes to the east and the south...

## SALE

This large flat lot sits on Yorkshire Ridge and enjoys a commanding, spectacular view across the St. George valley. Cooled by the northeast trade winds the lot sits in a country setting but is only 10 minutes from the highway and the airport with Six Roads only 7 minutes to the east and the south coast only 25 minutes by car.