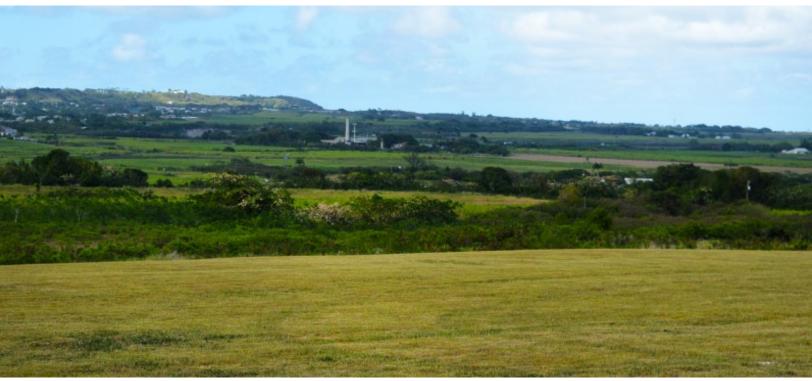

## **YORKSHIRE LOT 5**

MLS# SEACIP

20,714 Sq. Ft.

This large flat lot sits on Yorkshire Ridge and enjoys a commanding, spectacular view across the St. George valley. Cooled by the northeast trade winds the lot sits in a country setting but is only 10 minutes from the highway and the airport with Six Roads only 7 minutes to the east and the south...

## SALE

This large flat lot sits on Yorkshire Ridge and enjoys a commanding, spectacular view across the St. George valley. Cooled by the northeast trade winds the lot sits in a country setting but is only 10 minutes from the highway and the airport with Six Roads only 7 minutes to the east and the south coast only 25 minutes by car.