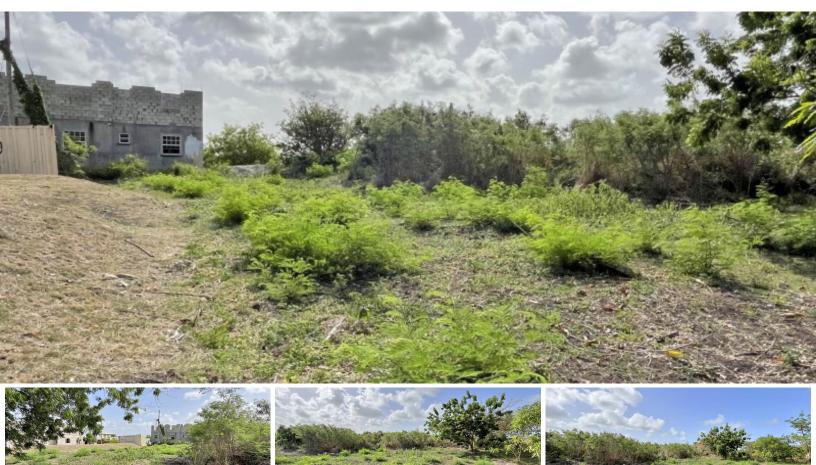

## **FARM ROAD TERRACE LOT 32**

MLS# 115392

6,391 Sq. Ft.

This residential is well priced and offers convenient living in the parish of St. Philip. Farm Road is a short distance from Six Roads which offers several amenities. The lot is located in a quiet neighborhood with established homes and all utility services are available in the area.

## SALE

This residential is well priced and offers convenient living in the parish of St. Philip. Farm Road is a short distance from Six Roads which offers several amenities. The lot is located in a quiet neighborhood with established homes and all utility services are available in the area.