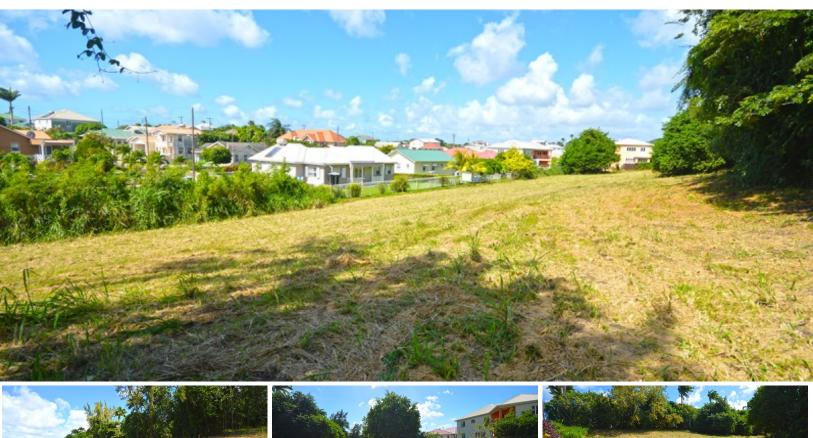

## **CLERMONT LOT A3A**

**MLS# SEACIP** 

51,792 Sq. Ft.

This large lot sits at the end of a privately tucked away cul-de-sac on the border of the popular Welches and Clermont neighborhoods. The lot is large enough for further subdivision into several house lots as it sits between two well-established neighborhoods that both enjoy easy access to the...

## SALE

This large lot sits at the end of a privately tucked away cul-de-sac on the border of the popular Welches and Clermont neighborhoods. The lot is large enough for further subdivision into several house lots as it sits between two well-established neighborhoods that both enjoy easy access to the growing business hubs of Warrens and Welches. The lot is long and slim and is fully enclosed.