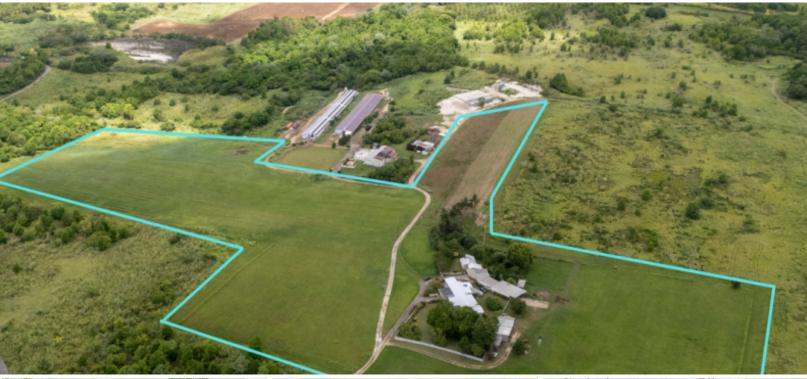

## **PRICING**

SALE BBD\$3,800,000

(USD\$1,900,000)

Welcome to Belle Farm, where 25.94 acres of prime agricultural land awaits. This unique real estate opportunity comprises of two lots the first being Lot 1A boasting almost 12 acres improved by a 3 bed/2 bath main house and 1 bed/1 bath apartment attached. Further buildings include a 2 bed/2 bath...

## SALE

Welcome to Belle Farm, where 25.94 acres of prime agricultural land awaits. This unique real estate opportunity comprises of two lots the first being Lot 1A boasting almost 12 acres improved by a 3 bed/2 bath main house and 1 bed/1 bath apartment attached. Further buildings include a 2 bed/2 bath cottage, workshop, stables and a remote shed. The second lot features just over 14 acres of land alone. These lots are further enhanced with stunning countryside and ocean views.