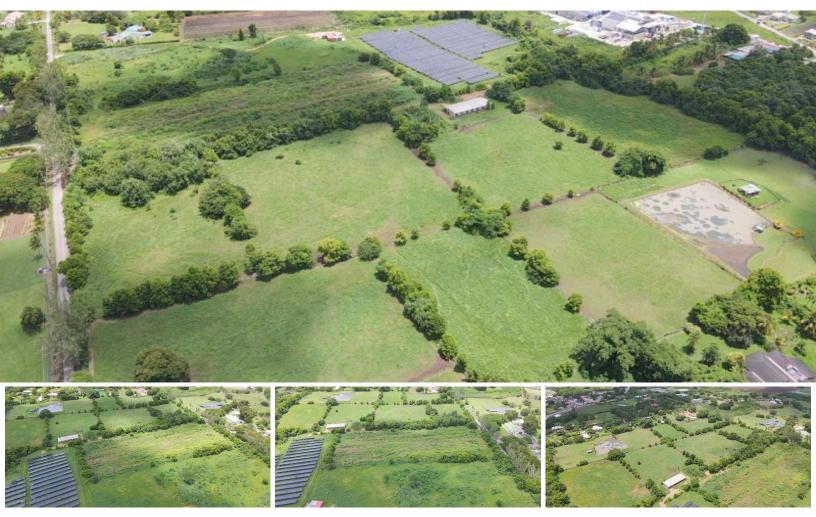

## **NEIL'S PLANTATION**

MLS# 115707

653,400 Sq. Ft.

15 acres of agricultural land location in the central location of Neils Plantation, St. Michael. Only minutes from the highway with Haggett Hall, Lower Estate and Warrens all within close proximity. Currently being used as horse paddocks, as part of the acreage are stables. The property is Zone D...

## SALE

15 acres of agricultural land location in the central location of Neils Plantation, St. Michael. Only minutes from the highway with Haggett Hall, Lower Estate and Warrens all within close proximity. Currently being used as horse paddocks, as part of the acreage are stables. The property is Zone D and has access to irrigation.