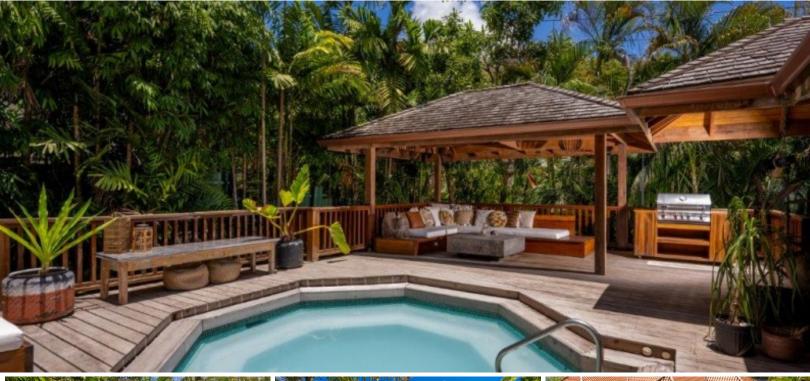

tops and is attached to the laundry. The entry foyer leads to the beautiful living room. Adjacent is a open plan outdoor dining and living space, which leads to the pool deck with gazebo seating and a plunge pool. There is also a bar for entertaining from inside or by the pool deck.

## **FEATURES**

Private Pool / Jacuzzi

AC in Bedrooms

Countryside View

Ceiling Fans