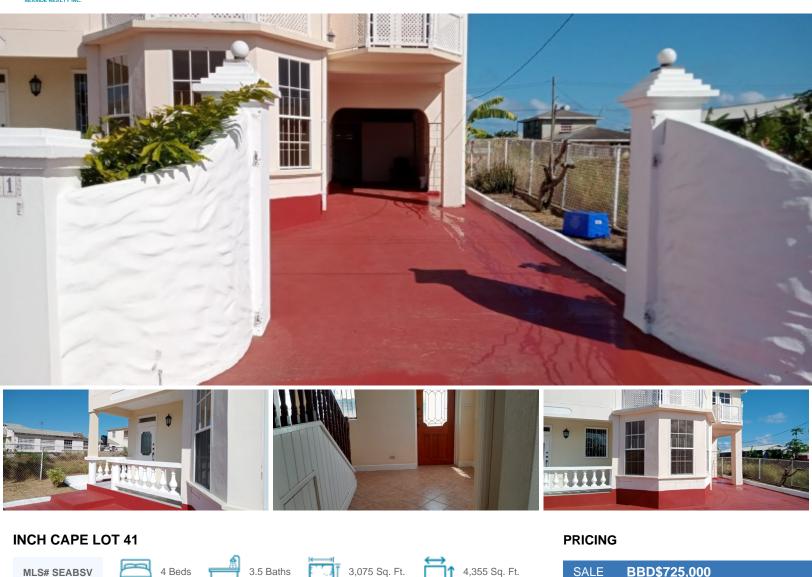

## SALE

This is a beautiful large two storey house with 4 bedrooms, 3 bathrooms and 2 half baths located in Inch Cape Terrace, St. Philip, on 4,355 sq. ft of land.It is fully enclosed with a small manageable back yard and and front garden, with an open garage space which can fit at least 2 cars. The house has a large kitchen/ dining room and a separate living room to the front of the house. There is also a bonus room which can be used as a den or office to the back of the house. The total sq. ft. of the house is 3075 sq.ft. This comprises of the ground floor which is 1,637 sq.ft. and the first floor which is 1,438 sq.ft. The property is a must see with desirable internal hard wood floor boards in the bedrooms. The property is in a quiet residential location 7 minutes drive to Six Roads roundabout with banks, shopping, supermarkets, restaurants and other amenities.Located 10 minutes to the Grantley Adams International Airport and the ABC Highway with easy access to central locations.dThe property has been recently valued at US\$362,500 (BD\$725,000.00). However reasonable offers will be considered.