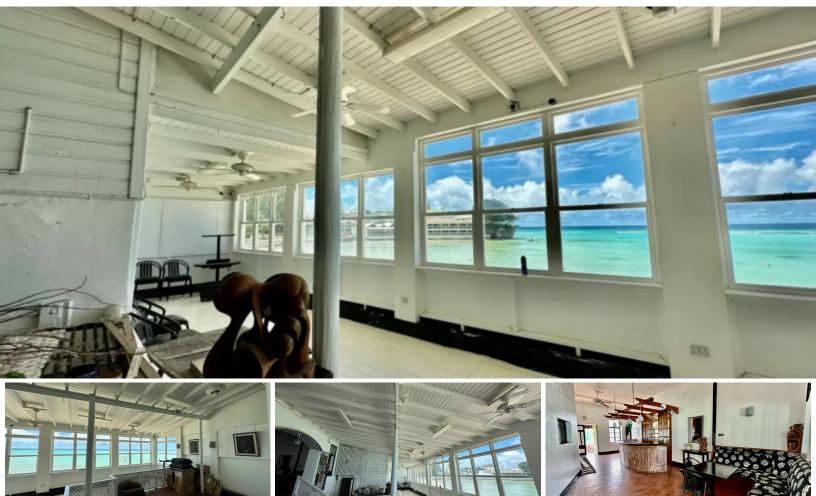

## PRIME BEACHFRONT PROPERTY WITH UNLIMITED POTENTIAL

MLS# SEANVE

Located on St Lawrence Main Road- former restaurant perfect for either commercial or residential refurbishment or redevelopment. Discover an unparalleled opportunity to own a slice of paradise on the stunning south coast of Barbados. Presenting a remarkable 5849 sq ft beachfront gem located on the...

## SALE

Located on St Lawrence Main Road- former restaurant perfect for either commercial or residential refurbishment or redevelopment.Discover an unparalleled opportunity to own a slice of paradise on the stunning south coast of Barbados.Presenting a remarkable 5849 sq ft beachfront gem located on the renowned Saint Lawrence main road, this property is a true embodiment of convenience, luxury, and endless possibilities. Whether youre envisioning a lucrative commercial venture or your dream residential oasis, this property offers the best of both worlds.