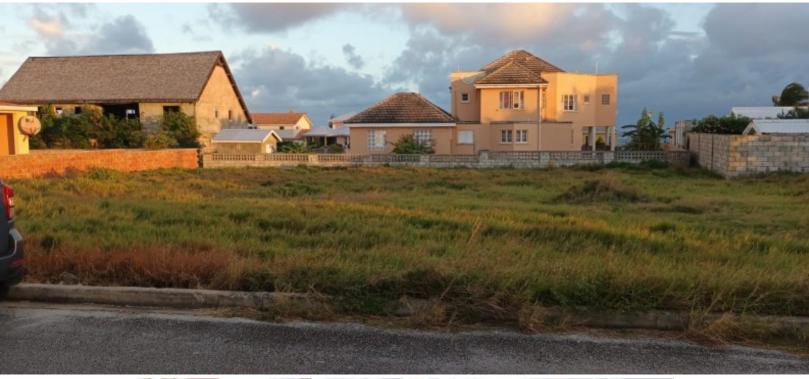

## **CORAL CLIFFS 25**

MLS# SEABSIR

10,000 Sq. Ft.

## **PRICING**

SALE

BBD\$180,000

(USD\$90,000)

This lot is over 10,000 square feet and located in the quiet, south east neighbourhood of Coral Cliffs at Bottom Bay in the parish of St. Philip. Bottom Bay is within 10 minutes drive of Six Roads and its abundance of amenities and 20 minutes from the Grantley Adams International Airport.

## SALE

This lot is over 10,000 square feet and located in the quiet, south east neighbourhood of Coral Cliffs at Bottom Bay in the parish of St. Philip.Bottom Bay is within 10 minutes drive of Six Roads and its abundance of amenities and 20 minutes from the Grantley Adams International Airport.

## **FEATURES**

Countryside View